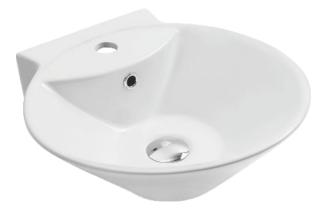

# **SPECIFICATIONS**

Uncomplicated and uncompromising. This above-counter vessel brings tranquility to modern bathrooms.

### **Features:**

- Single faucet hole
- Overflow drain with included chrome cap

Material: Vitreous china

Installation: Above-counter or countertop

Dimensions: 16-1/2" W x 17-1/4" L x 6-1/8" D

Strainer not included